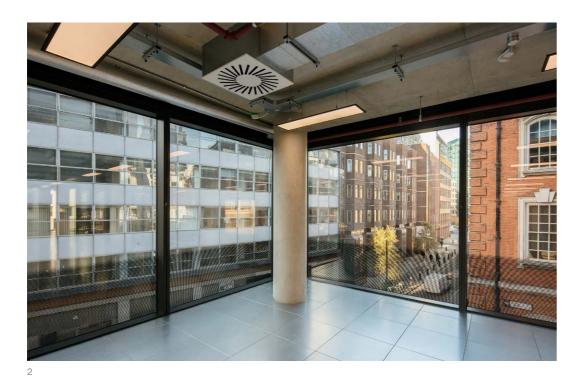

1. Longwater | Cat A Floorspace

- 1. Park House | Cat A Floorspace
- 2. Park House | Office Entrance Lobby

- 1. The Earnshaw | Escape Stair
- 2. The Earnshaw | Breakout Space and Terrace
- 3. Apt Studio | Breakout Alcove
- 4. The Earnshaw | Stair Detail