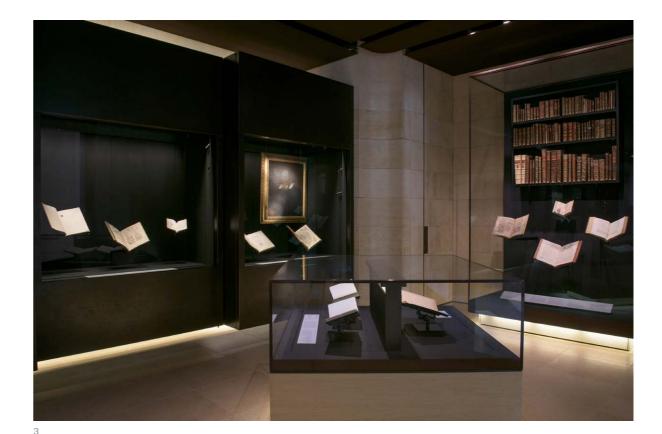

Vine Street Roman Wall

- 1. Main Space
- 2. Artefact Display
- 3. Architectural Support Detail

Bodleian Library, Oxford

- Bespoke Magna Carta Display
  Bespoke Cabinet Display

- Treasury Room
  Floating Display Detail