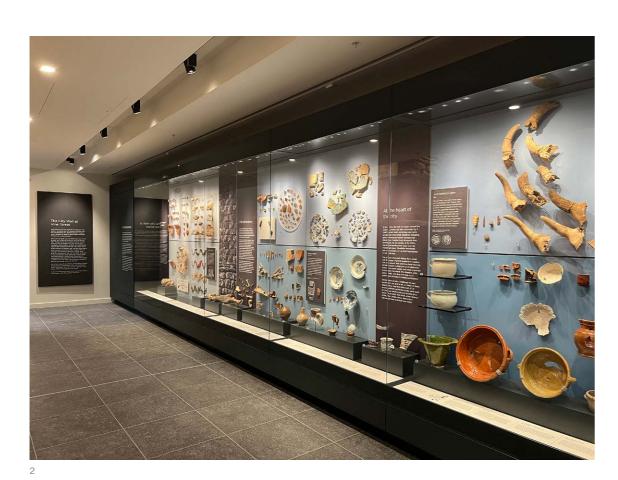

Vine Street Roman Wall

- 1. Main Space
- 2. Artefact Display
- 3. Architectural Support Detail

Bodleian Library, Oxford

- Bespoke Magna Carta Display
  Bespoke Cabinet Display

- Treasury Room
  Floating Display Detail