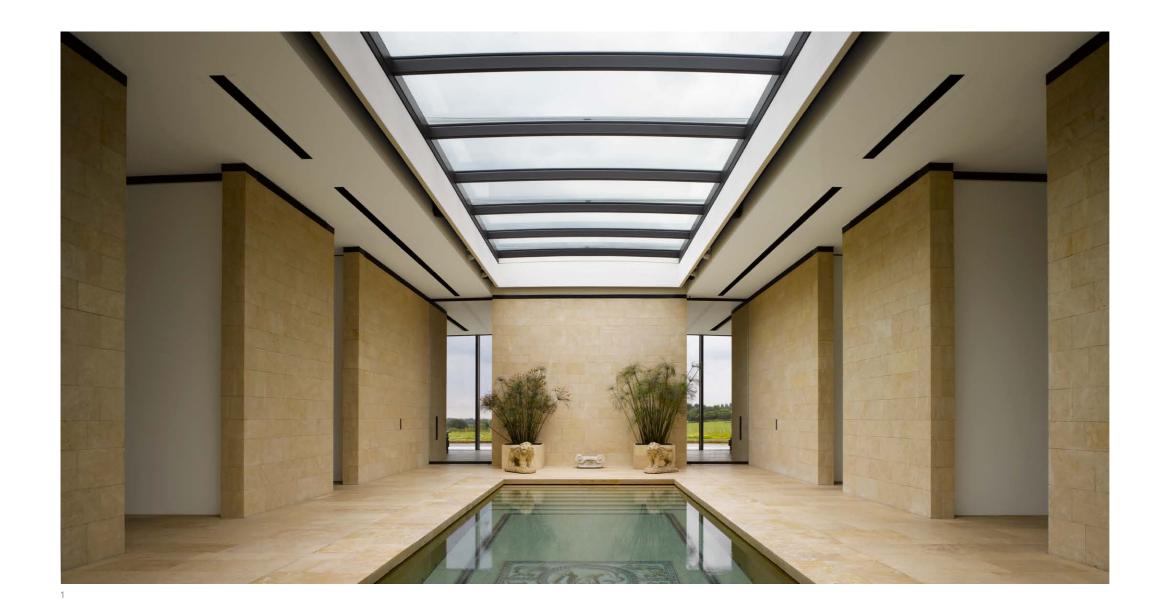

- Chapter House | Living
  Chapter House | Master Suite

Holmewood | Retractable Pool
 Chapter House | Gym

- 1. 3 Merchant Square | Lobby
- 2. Chapter House | Lobby Detail
- 3. 3 Merchant Square | Murano Glass Chandelier
  4. Chapter House | Lobby

.

- 1. Chapter House | Bathroom
- 2. Chapter House | Gym
- 3. St John's Wood | Residential Pool
- 4. Sloane Building | Bathroom

5. Holmewood | Retractable Pool Detail

- 1. Private Members Club | Club Room
- 2. Chapter House | Reception