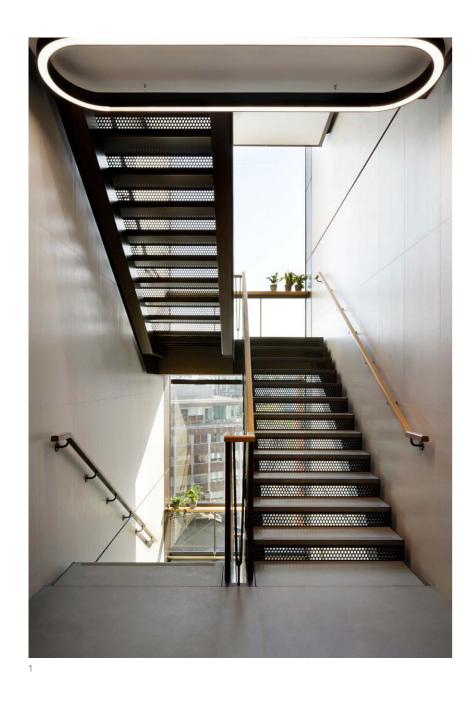

- The Sloane Building | Stair Detail
  Chapter House | Penthouse Stair
- 3. St John's Wood | Kitchen
- 4. 3 Merchant Square | Living

1. The Sloane Building | Master Bathroom

The Sloane Building | Master Bedroom
 3 Merchant Square | Dressing