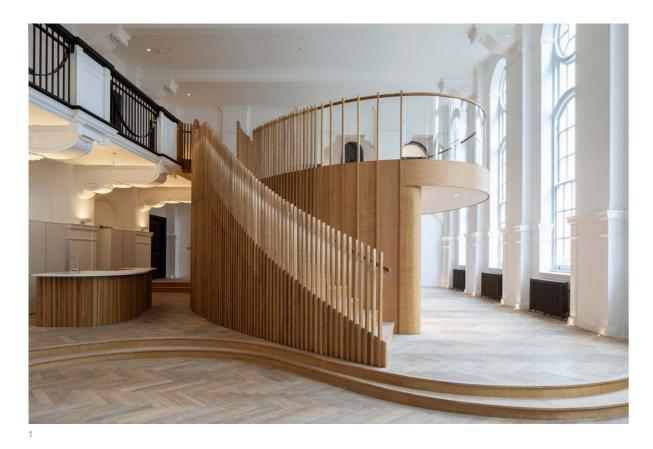

- The Sloane Building | Stair Detail
  Chapter House | Penthouse Stair
- 3. St John's Wood | Kitchen
- 4. 3 Merchant Square | Living

1. The Sloane Building | Master Bathroom

The Sloane Building | Master Bedroom
 3 Merchant Square | Dressing