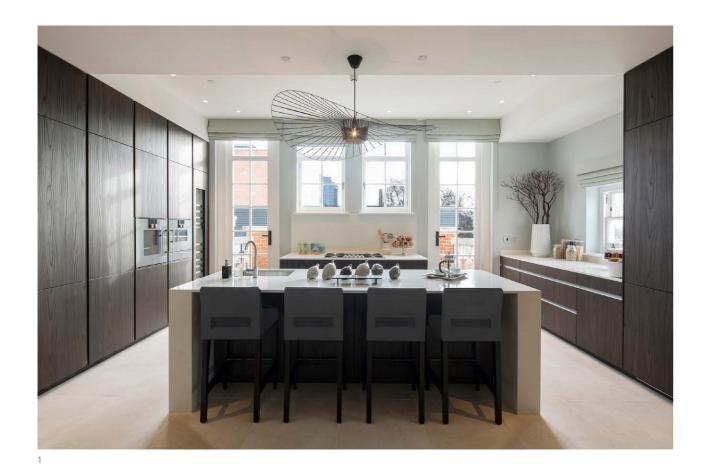

- The Sloane Building | Stair Detail
  Chapter House | Penthouse Stair
- 3. St John's Wood | Kitchen
- 4. 3 Merchant Square | Living

1. The Sloane Building | Master Bathroom

The Sloane Building | Master Bedroom
 3 Merchant Square | Dressing