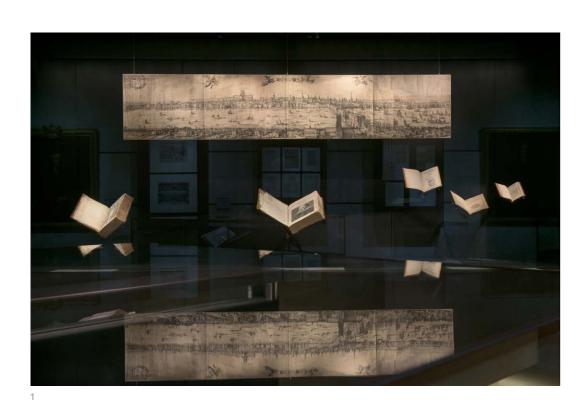

Vine Street Roman Wall

- 1. Main Space
- 2. Artefact Display
- 3. Architectural Support Detail

Bodleian Library, Oxford

- Bespoke Magna Carta Display
  Bespoke Cabinet Display

- Treasury Room
  Floating Display Detail