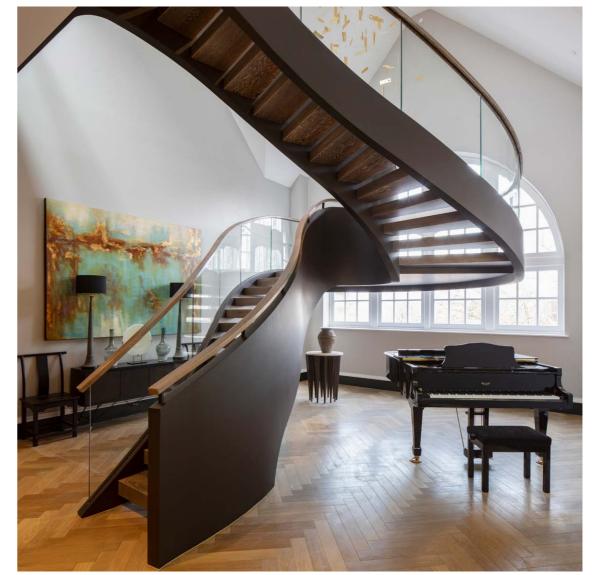

- The Sloane Building | Stair Detail
  Chapter House | Penthouse Stair
- 3. St John's Wood | Kitchen
- 4. 3 Merchant Square | Living

1. The Sloane Building | Master Bathroom

The Sloane Building | Master Bedroom
 3 Merchant Square | Dressing