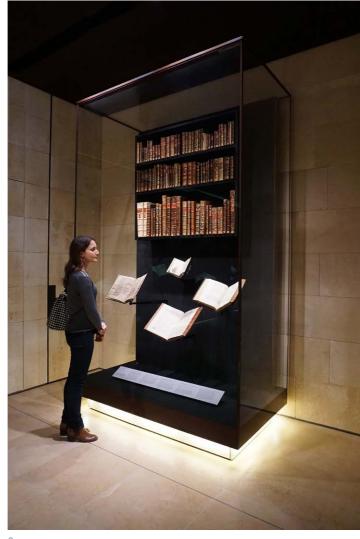

Vine Street Roman Wall

- 1. Main Space
- 2. Artefact Display
- 3. Architectural Support Detail

Bodleian Library, Oxford

- Bespoke Magna Carta Display
  Bespoke Cabinet Display

- Treasury Room
  Floating Display Detail