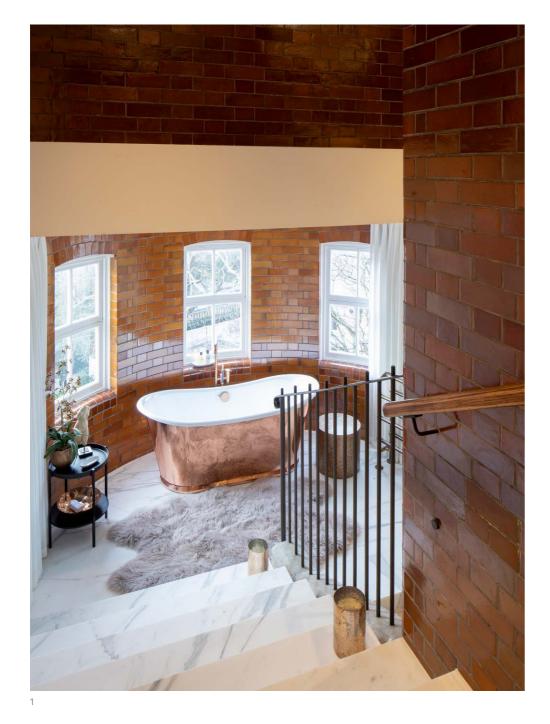

.

- 1. Chapter House | Bathroom
- 2. Chapter House | Gym
- 3. St John's Wood | Residential Pool
- 4. Sloane Building | Bathroom

5. Holmewood | Retractable Pool Detail

- 1. Private Members Club | Club Room
- 2. Chapter House | Reception