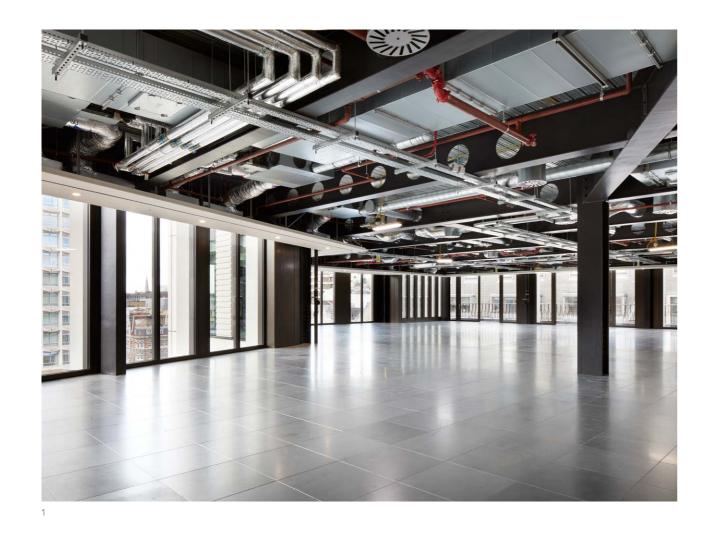

1. Longwater | Cat A Floorspace

- 1. Park House | Cat A Floorspace
- 2. Park House | Office Entrance Lobby

- 1. The Earnshaw | Escape Stair
- 2. The Earnshaw | Breakout Space and Terrace
- 3. Apt Studio | Breakout Alcove
- 4. The Earnshaw | Stair Detail