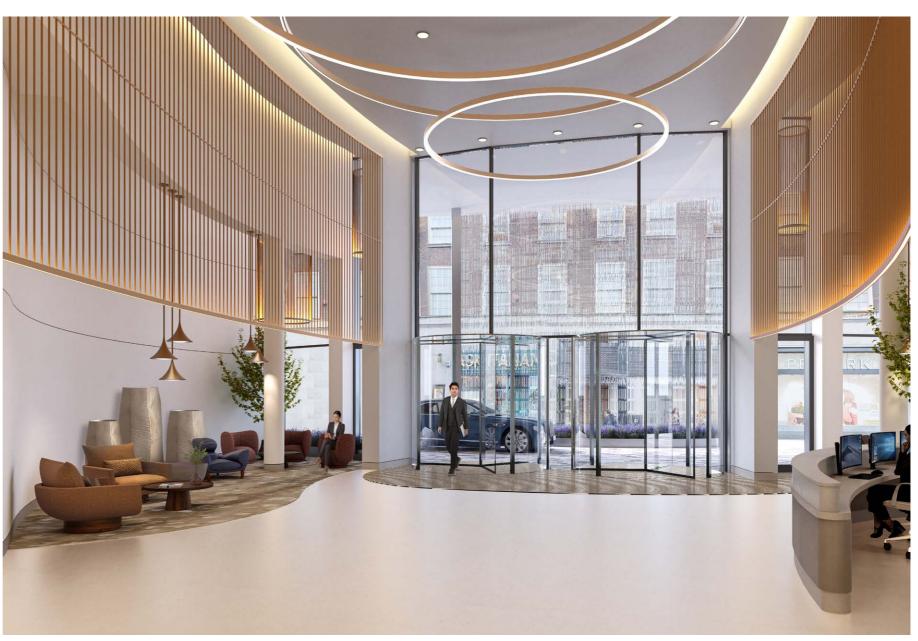

- Chapter House | Living
  Chapter House | Master Suite

Holmewood | Retractable Pool
 Chapter House | Gym

- 1. 3 Merchant Square | Lobby
- 2. Chapter House | Lobby Detail
- 3. 3 Merchant Square | Murano Glass Chandelier
  4. Chapter House | Lobby