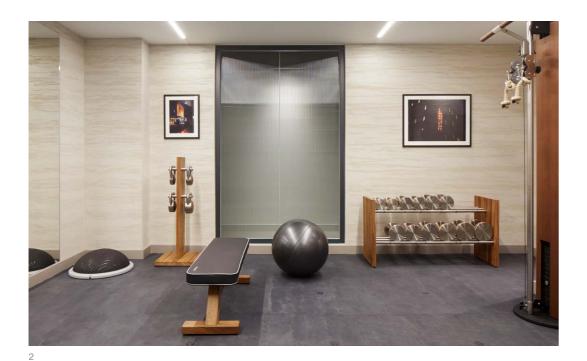

- Chapter House | Living
  Chapter House | Master Suite

Holmewood | Retractable Pool
 Chapter House | Gym

- 1. 3 Merchant Square | Lobby
- 2. Chapter House | Lobby Detail
- 3. 3 Merchant Square | Murano Glass Chandelier
  4. Chapter House | Lobby