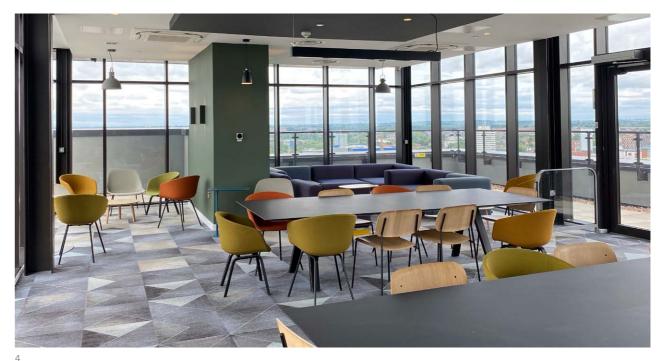

1. Parkside Infinity | Student Sky Lounge

2. Medius House | Escape Stair

Urbanest City | Student Common Area
 Parkside Infinity | Student Study Area

- 1. Parkside Infinity | Student Common Area
- Urbanest City | Student Room
  Integra House | Living