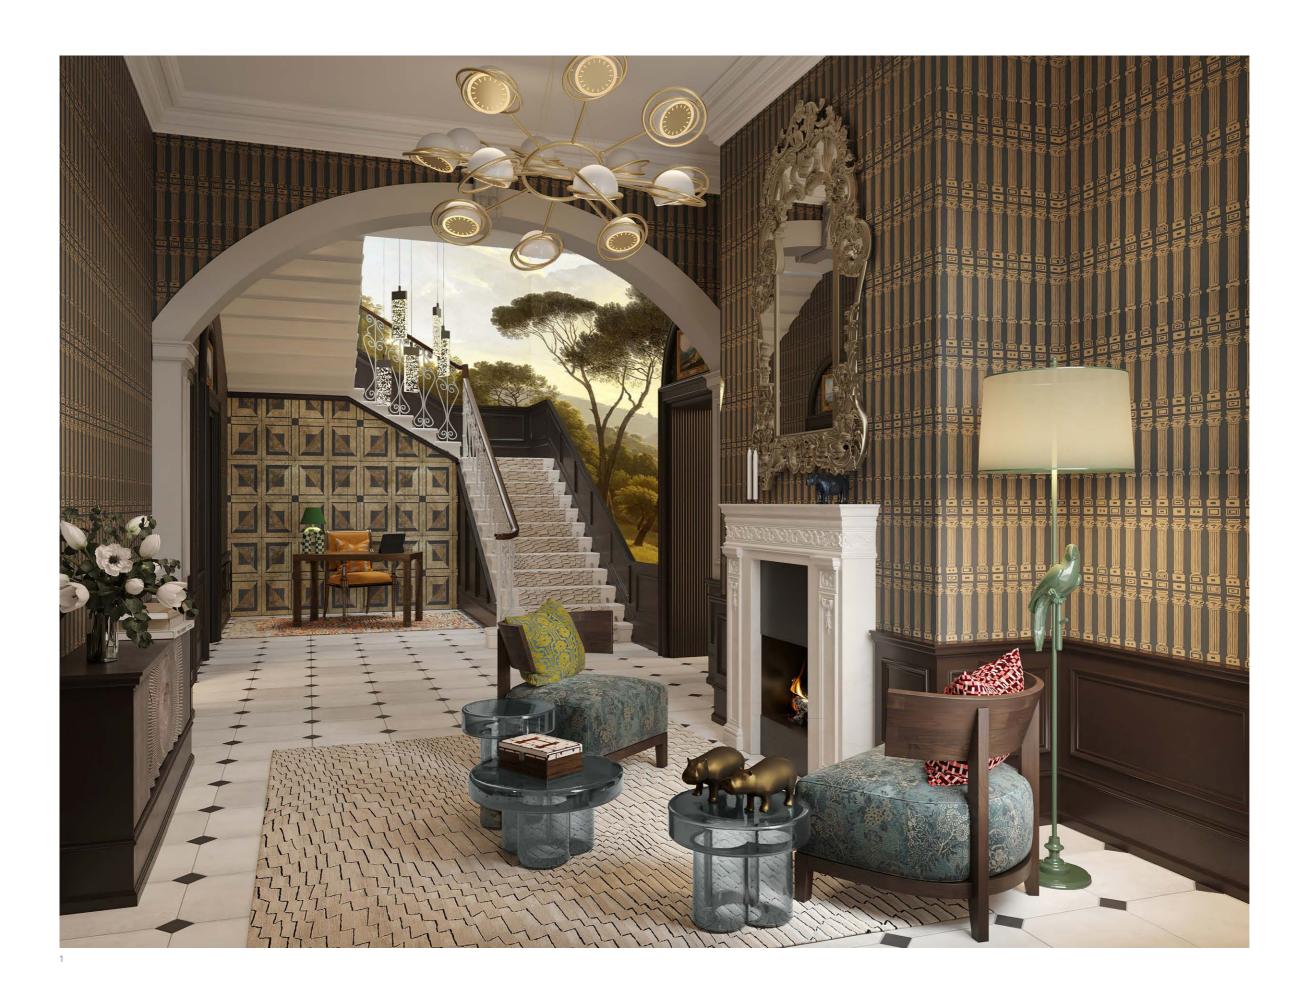

- Chapter House | Living
  Chapter House | Master Suite

Holmewood | Retractable Pool
 Chapter House | Gym

- 1. 3 Merchant Square | Lobby
- 2. Chapter House | Lobby Detail
- 3. 3 Merchant Square | Murano Glass Chandelier
  4. Chapter House | Lobby

1–4. Chapter House | Living and Master Suite

1. Private Members Club | Reception

1. Park House | Residential Lobby

2. 3 Merchant Square | Penthouse Living

- Chapter House | Living
  Chapter House | Skylight Detail