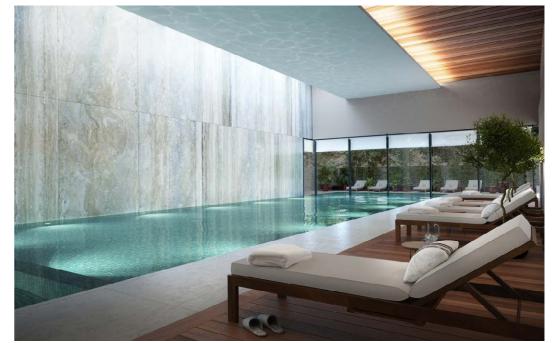

.

- 1. Chapter House | Bathroom
- 2. Chapter House | Gym
- 3. St John's Wood | Residential Pool
- 4. Sloane Building | Bathroom

5. Holmewood | Retractable Pool Detail

- 1. Private Members Club | Club Room
- 2. Chapter House | Reception