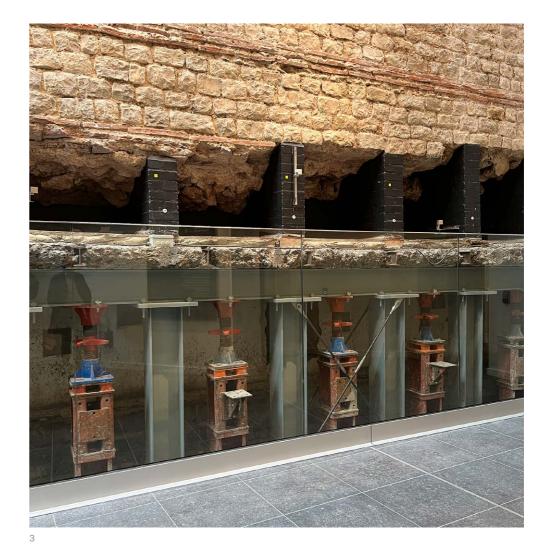

Vine Street Roman Wall

- 1. Main Space
- 2. Artefact Display
- 3. Architectural Support Detail

Bodleian Library, Oxford

- Bespoke Magna Carta Display
  Bespoke Cabinet Display

- Treasury Room
  Floating Display Detail