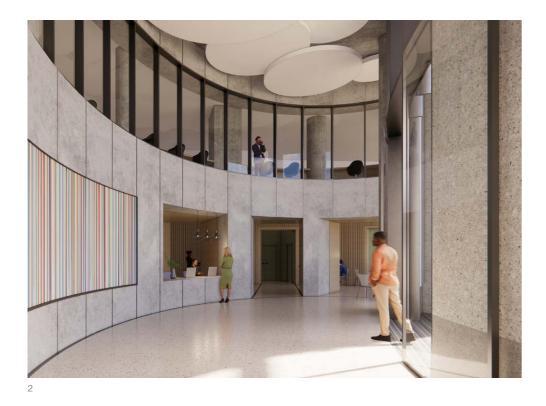

- Chapter House | Living
  Chapter House | Master Suite

Holmewood | Retractable Pool
 Chapter House | Gym

- 1. 3 Merchant Square | Lobby
- 2. Chapter House | Lobby Detail
- 3. 3 Merchant Square | Murano Glass Chandelier
  4. Chapter House | Lobby

1–4. Chapter House | Living and Master Suite

1. Private Members Club | Reception

1. Park House | Residential Lobby

2. 3 Merchant Square | Penthouse Living

- Chapter House | Living
  Chapter House | Skylight Detail