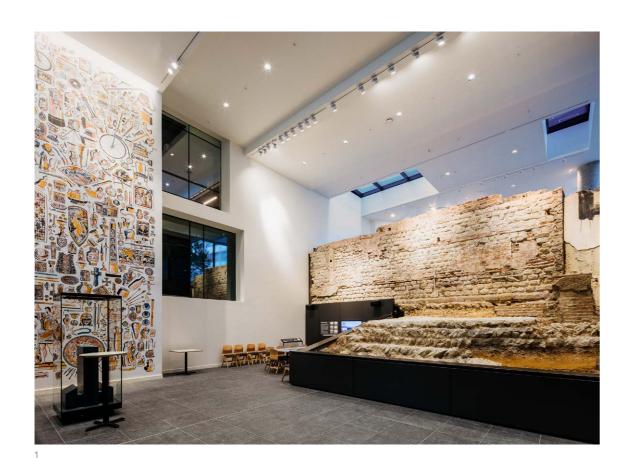

Vine Street Roman Wall

- 1. Main Space
- 2. Artefact Display
- 3. Architectural Support Detail

Bodleian Library, Oxford

- Bespoke Magna Carta Display
  Bespoke Cabinet Display

- Treasury Room
  Floating Display Detail