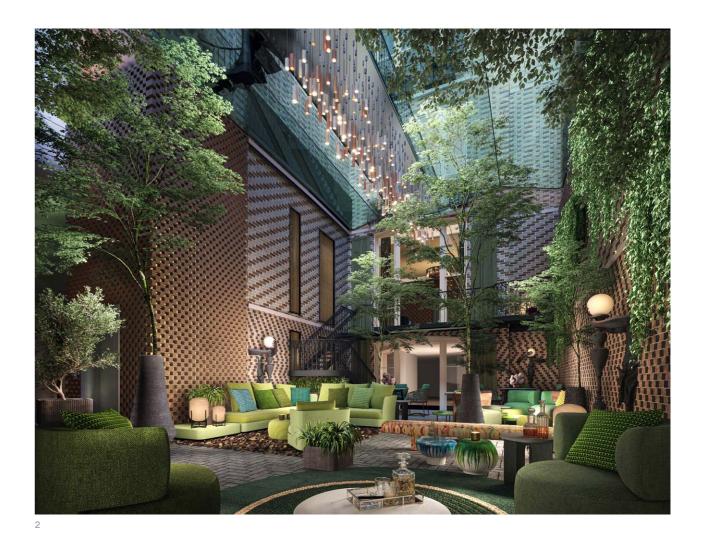

- Chapter House | Living
  Chapter House | Master Suite

Holmewood | Retractable Pool
 Chapter House | Gym

- 1. 3 Merchant Square | Lobby
- 2. Chapter House | Lobby Detail
- 3. 3 Merchant Square | Murano Glass Chandelier
  4. Chapter House | Lobby

1–4. Chapter House | Living and Master Suite

1. Private Members Club | Reception

1. Park House | Residential Lobby

2. 3 Merchant Square | Penthouse Living

- Chapter House | Living
  Chapter House | Skylight Detail